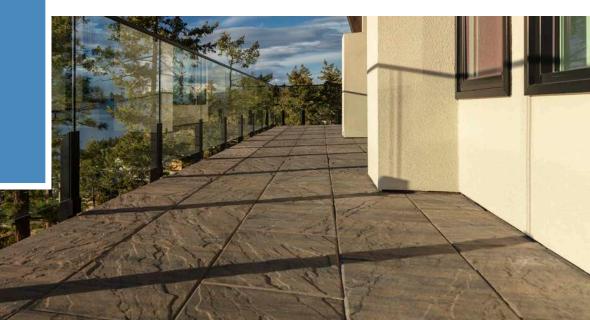

# A New Classic

Designed for patios and walkways, Brookside Slab features a slate-like surface that will add refinement to any landscape. Brookside is manufactured using strict height tolerances insuring that slabs are level and consistent. Fine aggregates, and high cement content make up the facemix, resulting in an extremely durable surface and bold colours. Brookside is available in three colours, making it a great choice for any space it's placed in.

Pools

Grand Patios Patios

Paths