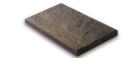

## SIZES (L X W X H)

400 x 400 x 50 mm 15.75 x 15.75 x 1.97 in

400 x 600 x 50 mm 15.75 x 23.62 x 1.97 in