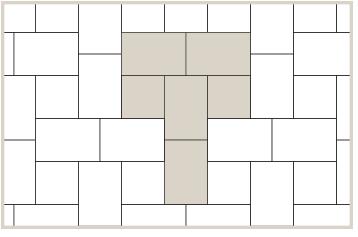

#### Herringbone

### **INSTALLATION NOTES**

Brookside comes in a rectangular or square option. They can be installed using one size only, in a running bond or herringbone pattern, or combined to create a random pattern. For more in depth installation guides for specific products, visit **BarkmanConcrete.com**.