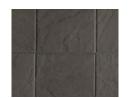

# barkman

## Brookside Slab



# A New Classic

Designed for patios and walkways, Brookside Slab features a slate-like surface that will add refinement to any landscape. Brookside is manufactured using strict height tolerances insuring that slabs are level and consistent. Fine aggregates, and high cement content make up the facemix, resulting in an extremely durable surface and bold colours. Brookside is available in three colours, making it a great choice for any space it's placed in.





Pools

Grand Patios Patios



Paths

## SIZES (L X W X H)



400 x 400 x 50 mm 15.75 x 15.75 x 1.97 in



400 x 600 x 50 mm 15.75 x 23.62 x 1.97 in

### COLOURS





Charcoal

Hazel



Sierra Grey





Pattern 1

#### Herringbone

### **INSTALLATION NOTES**

Brookside comes in a rectangular or square option. They can be installed using one size only, in a running bond or herringbone pattern, or combined to create a random pattern. For more in depth installation guides for specific products, visit **BarkmanConcrete.com**.

### **BUNDLE CONFIGURATIONS**

| DESCRIPTION | UNIT             |                      |           |       |        | PALLET ROW |           |                    | PALLET |        |           |          |        |
|-------------|------------------|----------------------|-----------|-------|--------|------------|-----------|--------------------|--------|--------|-----------|----------|--------|
|             | SIZE (L X W X H) |