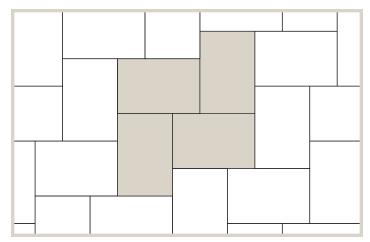

### **INSTALLATION NOTES**

Brookside comes in a rectangular or square option. They can be installed using one size only, in a running bond or herringbone pattern, or combined to create a random pattern. For more in depth installation guides for specific products, visit **BarkmanConcrete.com**.