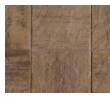

# A New Classic

Designed for patios and walkways, Brookside Slab features a slate-like surface that will add refinement to any landscape. Brookside is manufactured using strict height tolerances insuring that slabs are level and consistent. Fine aggregates, and high cement content make up the facemix, resulting in an extremely durable surface and bold colours. Brookside is available in three colours, making it a great choice for any space it's placed in.