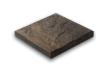

# barkman

## Brookside Slab



# A New Classic

Designed for patios and walkways, Brookside Slab features a slate-like surface that will add refinement to any landscape. Brookside is manufactured using strict height tolerances insuring that slabs are level and consistent. Fine aggregates, and high cement content make up the facemix, resulting in an extremely durable surface and bold colours. Brookside is available in three colours, making it a great choice for any space it's placed in.





Pools

Grand Patios Patios



Paths

## SIZES (L X W X H)



400 x 400 x 50 mm 15.75 x 15.75 x 1.97 in



400 x 600 x 50 mm 15.75 x 23.62 x 1.97 in

### COLOURS





Charcoal

Hazel



Sierra Grey





Pattern 1

#### Herringbone

### **INSTALLATION NOTES**

Brookside comes in a rectangular or square option. They can be installed using one size only, in a running bond or herringbone pattern, or combined to create a random pattern. For more in depth installation guides for specific products, visit **BarkmanConcrete.com**.

### **BUNDLE CONFIGURATIONS**

| DESCRIPTION | UNIT             |                      |           |       |        | PALLET ROW |           |                    | PALLET |        |           |          |        |
|-------------|------------------|----------------------|-----------|-------|--------|------------|-----------|------