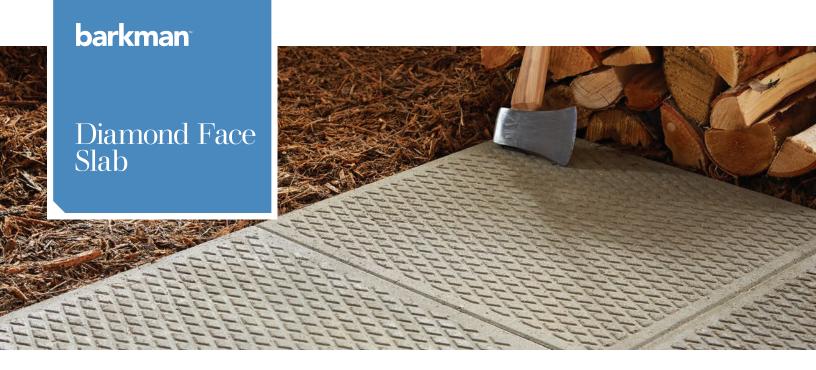

# An Updated Classic

Barkman's newly updated
Diamondface Slab is a great option
for quickly laying down pathways
or utility pads at a job site or in your
own backyard. The thickness of
each size has been increased to 2
inches and the surface texture has
been significantly improved upon,
resulting in a product that is more
durable than its predecessor.

## **PATTERNS**

Pattern 1 Pattern 2