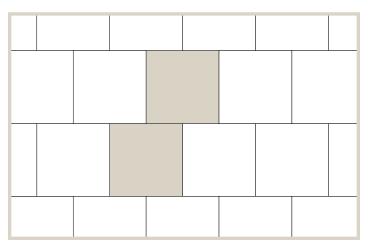

# An Updated Classic

Barkman's newly updated
Diamondface Slab is a great option
for quickly laying down pathways
or utility pads at a job site or in your
own backyard. The thickness of
each size has been increased to 2
inches and the surface texture has
been significantly improved upon,
resulting in a product that is more
durable than its predecessor.





# SIZES (LXWXH)



610 x 762 x 51 mm 24 x 30 x 2 in



610 x 610 x 51 mm 24 x 24 x 2 in



457 x 457 x 51 mm 18 x 18 x 2 in

## **COLOURS**



Natural

## **PATTERNS**



Pattern 1 Pattern 2

## **INSTALLATION NOTES**

Barkman recommends the use of polymeric sand for commercial applications. A plate compactor should be used over the entire surface following installation.

For more in depth installation guides for specific products, visit **BarkmanConcrete.com.** 

### **BUNDLE CONFIGURATIONS**

|             | UNIT             |             |           |       | PALLET |        |        |           |       |        |
|-------------|------------------|-------------|-----------|-------|--------|--------|--------|-----------|-------|--------|
| DESCRIPTION | SIZE (L X W X H) |             | FACE AREA |       | WEIGHT | NO. OF | NO. OF | FACE AREA |       | WEIGHT |
|             | ММ               | IN          | M²        | SQ FT | LB     | UNITS  | ROWS