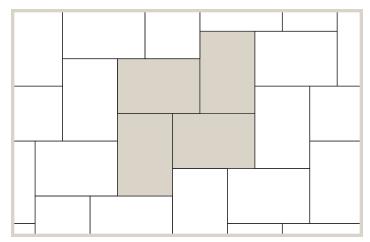

## **INSTALLATION NOTES**

Lexington comes in a rectangular or square option. They can be installed using one size only, in a running bond or herringbone pattern, or combined to create a random pattern. For more in depth installation guides for specific products, visit **BarkmanConcrete.com**.