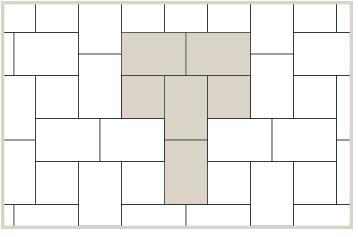

#### Herringbone

## **INSTALLATION NOTES**

Lexington comes in a rectangular or square option. They can be installed using one size only, in a running bond or herringbone pattern, or combined to create a random pattern. For more in depth installation guides for specific products, visit **BarkmanConcrete.com**.