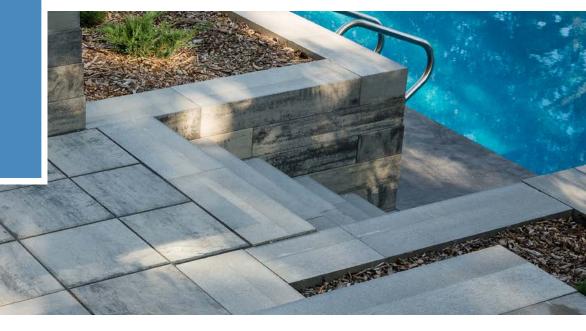

# A New Era of Tile

The Lexington Tile is a premium slab with variegated colours integrated into the mix and feature a slate-like surface that will add refinement to any landscape. Lexington is manufactured using strict height tolerances insuring that slabs are level and consistent. Fine aggregates, and high cement content make up the facemix, resulting in an extremely durable surface and bold colours. Lexington is available in three striking colours, making it a great choice for any space it's placed in.

Paths

## **INSTALLATION NOTES**

Lexington comes in a rectangular or square option. They can be installed using one size only, in a running bond or herringbone pattern, or combined to create a random pattern. For more in depth installation guides for specific products, visit **BarkmanConcrete.com**.