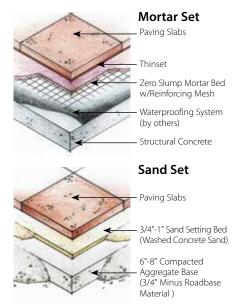

m

for our complete product guide, color selection, design details and photo gallery, or call toll free 1-800-663-4091.

# **Cortez Series Paving Slabs**

**The Cortez Series** with our exclusive Face Mix, two layer, unified manufacturing process now allows us to offer a beautiful choice of color blends.

Unleash your creativity on your next project using a variety of colors, shapes and sizes to define your unique style.

Abbotsford Concrete's Paving Slabs are made to precision sizes with true edges that fit together tightly. Top edges are chamfered for a neat appearance and integrated spacer tabs for easier installation.

Our Paving Slabs are pressed using an advanced method of producing concrete paving resulting in a cured slab with incredible strength.

### **Pedestal Installation**







# Standard Sizes:

610mm x 610mm x 50mm (24" x 24" x 2") 457mm x 610mm x 50mm (18" x 24" x 2") 305mm x 610mm x 50mm (12" x 24" x 2") 457mm x 457mm x 50mm (18" x 18" x 2") 305mm x 457mm x 50mm (12" x 18" x 2")

Abbotsford Concrete Products' Slabs offer volume production, exacting standards and low cost... a winning combination suitable for any setting.