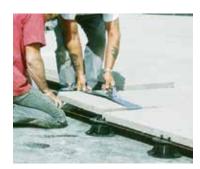

for our complete product guide, color selection, design details and photo gallery, or call toll free 1-800-663-4091.

# **Cortez Series Paving Slabs**

**The Cortez Series** with our exclusive Face Mix, two layer, unified manufacturing process now allows us to offer a beautiful choice of color blends.

Unleash your creativity on your next project using a variety of colors, shapes and sizes to define your unique style.

Abbotsford Concrete's Paving Slabs are made to precision sizes with true edges that fit together tightly. Top edges are chamfered for a neat appearance and integrated spacer tabs for easier installation.

Our Paving Slabs are pressed using an advanced method of producing concrete paving resulting in a cured slab with incredible strength.

### **Pedestal Installation**







# Standard Sizes:

610mm x 610mm x 50mm (24" x 24" x 2") 457mm x 610mm x 50mm (18" x 24" x 2") 305mm x 610mm x 50mm (12" x 24" x 2") 457mm x 457mm x 50mm (18" x 18" x 2") 305mm x 457mm x 50mm (12" x 18" x 2")

Abbotsford Concrete Products' Slabs offer volume production, exacting standards and low cost... a winning combination suitable for any setting.