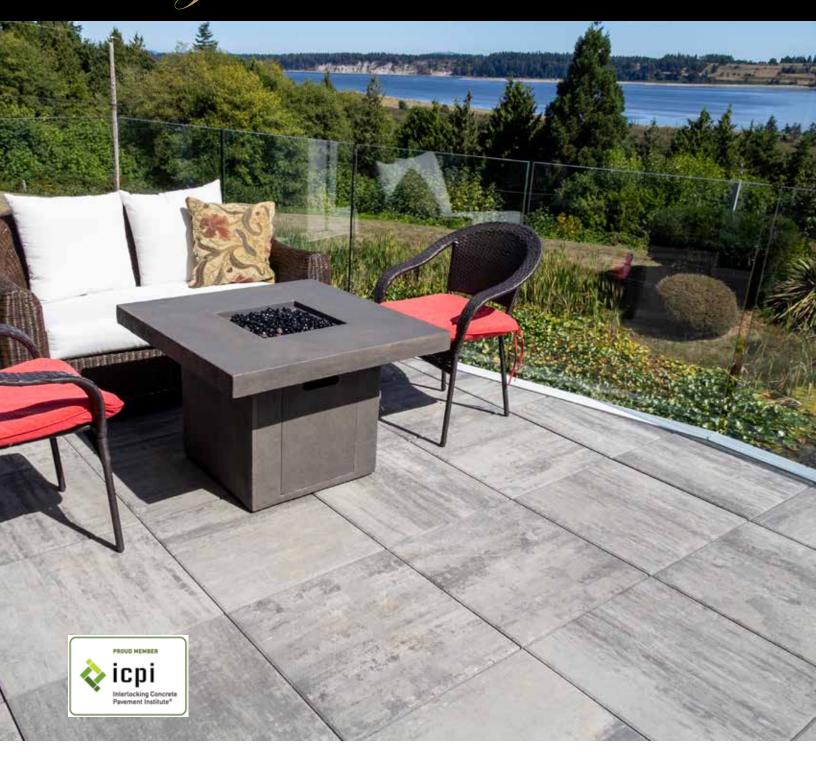

# **Paving Slabs**

Where function meets style

# **Cortez Series Paving Slabs**

**The Cortez Series** with our exclusive Face Mix, two layer, unified manufacturing process now allows us to offer a beautiful choice of color blends.

Unleash your creativity on your next project using a variety of colors, shapes and sizes to define your unique style.

Abbotsford Concrete's Paving Slabs are made to precision sizes with true edges that fit together tightly. Top edges are chamfered for a neat appearance and integrated spacer tabs for easier installation.