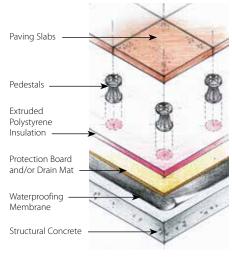

com

for our complete product guide, color selection, design details and photo gallery, or call toll free 1-800-663-4091.

# **Cortez Series Paving Slabs**

**The Cortez Series** with our exclusive Face Mix, two layer, unified manufacturing process now allows us to offer a beautiful choice of color blends.

Unleash your creativity on your next project using a variety of colors, shapes and sizes to define your unique style.

Abbotsford Concrete's Paving Slabs are made to precision sizes with true edges that fit together tightly. Top edges are chamfered for a neat appearance and integrated spacer tabs for easier installation.

Our Paving Slabs are pressed using an advanced method of producing concrete paving resulting in a cured slab with incredible strength.

### **Pedestal Installation**







# Standard Sizes:

610mm x 610mm x 50mm (24" x 24" x 2") 457mm x 610mm x 50mm (18" x 24" x 2") 305mm x 610mm x 50mm (12" x 24" x 2") 457mm x 457mm x 50mm (18" x 18" x 2") 305mm x 457mm x 50mm (12" x 18" x 2")

Abbotsford Concrete Products' Slabs offer volume production, exacting standards and low cost... a winning combination suitable for any setting.